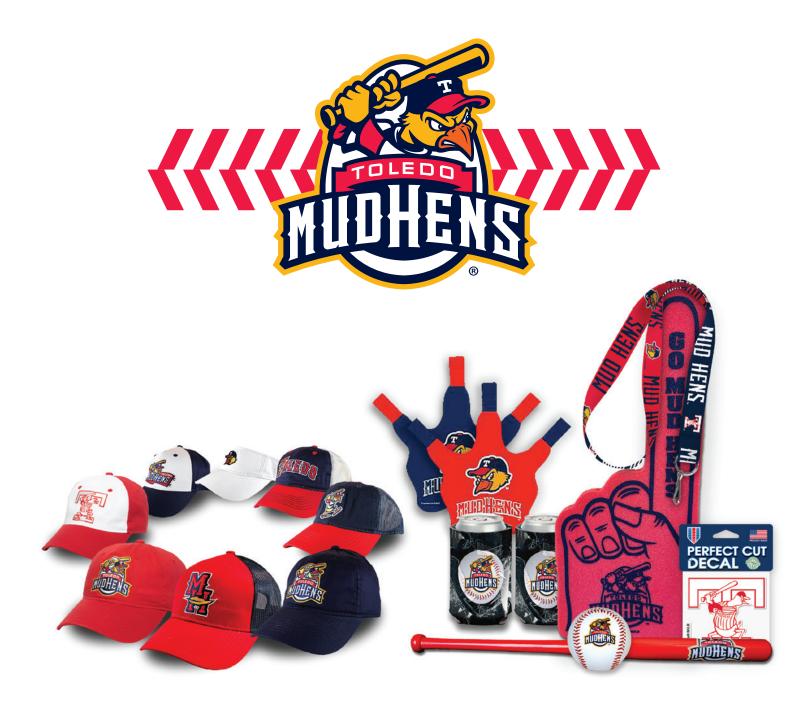

#### **GROUP RATE FOR 20 OR MORE** IF THE SAME ITEM IS PURCHASED.

ITEMS BASED ON AVAILABILITY

- ★ Primary Logo White Baseball 6.00
  ★ Assorted Colors of Mini Bats 8.00
- ★ Lanyard 6.00
- ★ Assorted Can Coolers 4.00
- ★ Assorted Window Decals 4.00
- ★ Foam Fingers 4.00
- ★ Foam Claws 7.00
- ★ Baseball Caps/Visor: (Price Per Hat)

20-50 *14.00* OVER 50 *12.00* 